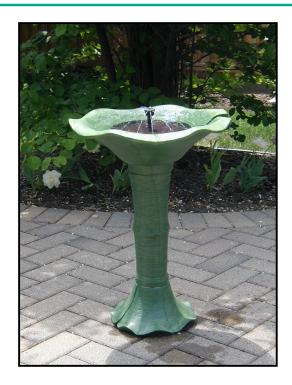

## japanese tea garden solar birdbath

jade green finish

- Lightweight and maintenance free resin with a jade green finish
- Creates a relaxing atmosphere on your patio, deck, balcony or garden
- Patented underwater integral solar panel & pump system
- Operates in direct sunlight
- Recycles water from a hidden reservoir
- No wiring, simply install and enjoy
- No operating costs
- Capacity 1.1 gallons