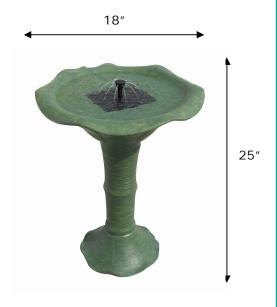

| Part Number            | 20631R01        |
|------------------------|-----------------|
| UPC Code               | 840594030201    |
| Product Weight         | 20 lbs          |
| Box Dims.              | 21" x 21" x 14" |
| Box Weight             | 24 lbs          |
| Master Carton Quantity | 1               |
| solar panel            |                 |
| Voltage                | 6 V             |
| Current                | 180 mA          |
| Power                  | 1.1 W           |
| pump                   |                 |
| Voltage                | 6 V             |
| Current                | 130 mA          |
| Flow Rate              | 55 gph          |