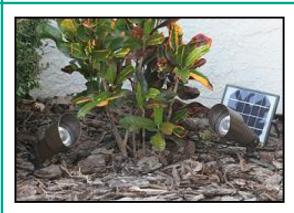

## solar spotlight set

white LEDs

- Decorative lighting ideal for your garden or lawn
- 10 super bright white LEDs powered by waterproof battery pack
- Provides up to 17 hours of light on a single charge
- Automatically illuminates at dusk, and turns off at dawn
- Lights and panel can be staked in the ground
- 32" cable from each spotlight to battery pack
- Replaceable rechargeable Ni-MH battery pack
- No wiring, simply install and enjoy
- Easy plug-n-play installation