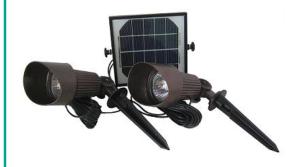

## solar spotlight set

white LEDs

- Decorative lighting ideal for your garden or lawn
- 10 super bright white LEDs powered by waterproof battery pack
- Provides up to 17 hours of light on a single charge
- Automatically illuminates at dusk, and turns off at dawn
- Lights and panel can be staked in the ground
- 32" cable from each spotlight to battery pack
- Replaceable rechargeable Ni-MH battery pack
- No wiring, simply install and enjoy
- Easy plug-n-play installation