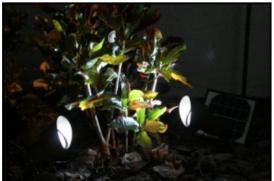

## solar spotlight set

white LEDs

- Decorative lighting ideal for your garden or lawn
- 10 super bright white LEDs powered by waterproof battery pack
- Provides up to 17 hours of light on a single charge
- Automatically illuminates at dusk, and turns off at dawn
- Lights and panel can be staked in the ground
- 32" cable from each spotlight to battery pack
- Replaceable rechargeable Ni-MH battery pack
- No wiring, simply install and enjoy
- Easy plug-n-play installation