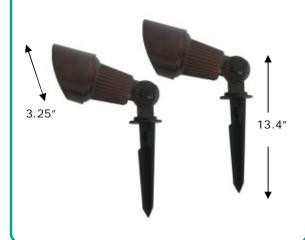

| Part Number            | 3481WRM2                 |
|------------------------|--------------------------|
| UPC Code               | 840594056508             |
| Product Weight         | 5 lbs                    |
| Box Dims.              | L 9.25" x W 6.5" x H 10" |
| Box Weight             | 5 lbs                    |
| Master Carton Quantity | 6                        |
| Master Carton Weight   | 20 lbs                   |
| Master Carton Dims.    | 20.3" x 19.3" x 8.3"     |
| solar panel            |                          |
| Voltage                | 5 V                      |
| Current                | 600 mA                   |
| Power                  | 3 W                      |
| battery                |                          |
| Voltage                | 3.6 V (3 x 1.2 V)        |
| Capacity               | C-Pack 3 x 2500 mAh      |