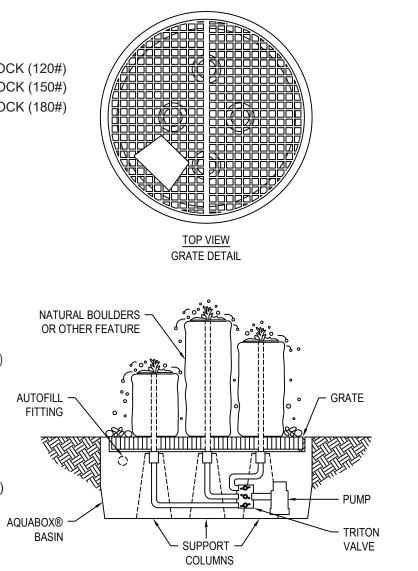

### SPECIFICATIONS

ITEM #: ABBC600 INCLUDES:

- 18" HIGH ONE SIDE POLISHED BASALT FOUNTAIN ROCK (120#)
- 24" HIGH ONE SIDE POLISHED BASALT FOUNTAIN ROCK (150#)
- 30" HIGH ONE SIDE POLISHED BASALT FOUNTAIN ROCK (180#)
- ACHELOUS AQUABOX FOUNTAIN BASIN #AB48AB
- MAG-DRIVE 1495GPH PUMP #PB2613
- 3 WAY VALVE (FLOW CONTROL) #TR3DV
- TUBING AND FITTINGS TO CONNECT PUMP TO FOUNTAINS
- BLACK POLISHED PEBBLES (5) 40# BAGS #PPBK40
- COLOR INSTRUCTION MANUAL WITH MAINT GUIDE

SELECT DESIRED OPTIONAL ITEM:

- AUTOMATIC WATER FILL KIT (#ABDAUTO)
- 8 X 8 30 MIL LINER FOR SPLASH APRON (#ABBSA36)
- FOUNTAIN AND POND 3 LIGHT KIT (#PB2897)
- FOUNTAIN PLUME LIGHTING KIT (#PB2903)
- ALGAE D-SOLV (#PB2002) AND MUCKBUSTER TABS (#PB2682)
- BASIN GRATE SCREENING (#ABSCREEN)

# ONE SIDE POLISHED FOUNTAIN DIMENSIONS:

8" - 10" DIAMETER - 18" HIGH, 24" HIGH, 30" HIGH ACHELOUS AQUABOX DIMENSIONS: 48" DIAMETER BASIN GRATING 52" OUTER DIAMETER X 16" HIGH (95 GALLON VOLUME) BLUE THUMB 2650 SCHUST ROAD SAGINAW, MI 48603 PHONE: 989-921-3474 www.shopbluethumb.com Email: sales@bluethumbponds.com