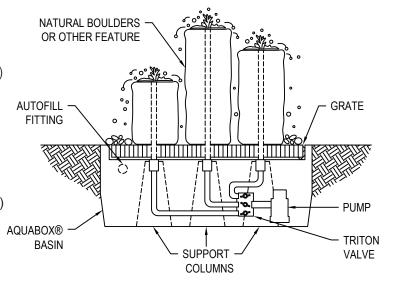

# SPECIFICATIONS ITEM #: ABBC675 INCLUDES:

- 24" HIGH ONE SIDE POLISHED BASALT FOUNTAIN ROCK (120#)
- 36" HIGH ONE SIDE POLISHED BASALT FOUNTAIN ROCK (180#)
- 48" HIGH ONE SIDE POLISHED BASALT FOUNTAIN ROCK (240#)
- ACHELOUS AQUABOX FOUNTAIN BASIN #AB48AB
- MAG-DRIVE 1980GPH PUMP #PB2620
- 3 WAY VALVE (FLOW CONTROL) #TR3DV
- TUBING AND FITTINGS TO CONNECT PUMP TO FOUNTAINS
- BLACK POLISHED PEBBLES (5) 40# BAGS #PPBK40
- SPLASH APRON 8' x 8' 30MIL
- COLOR INSTRUCTION MANUAL WITH MAINT GUIDE

## **ACHELOUS AQUABOX DIMENSIONS:**

48" DIAMETER BASIN GRATING

52" OUTER DIAMETER X 16" HIGH (95 GALLON VOLUME)